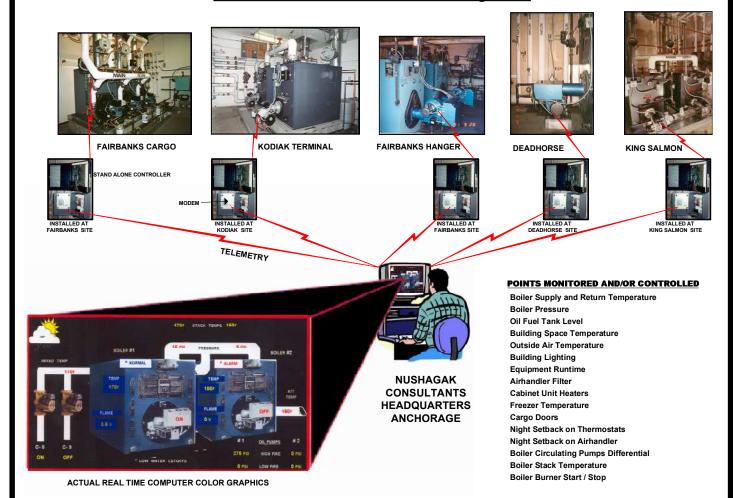

## HIGH END TELEMETRY COMPUTERIZED ENERGY & PREVENTATIVE MAINTENANCE MANAGEMENT

MARKAIR INC DESIGN - BUILD 1990 - 1994

TYPICAL STAND ALONE
DIRECT DIGITAL CONTROLLER (DDC)
INSTALLED IN ALL REMOTE SITES

INSIDE NOATAK WATER TREATMENT PLANT